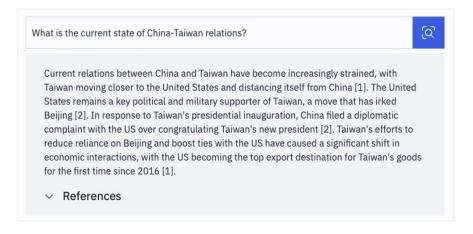

# 3. Precision-targeted search results

Ask questions in natural language and receive precise, Al-summarized responses with citations directly linked to source documents for rapid verification.