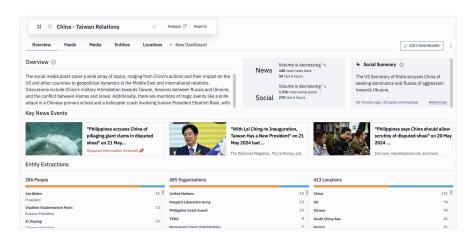

#### 1. 24/7 real-time monitoring:

Track events and detect narrative shifts as they unfold with a continuous, unified view of news and social media.

#### 2. Boost efficiency with live summaries

Stay mission-focused by quickly accessing real-time summaries, eliminating the need to manually sift through feeds.

# 4. Curate and track key audiences

Identify and monitor influential audiences across media platforms. Discover emerging narratives and receive tailored recommendations to expand audience monitoring based on shared attributes, content, and network interactions.