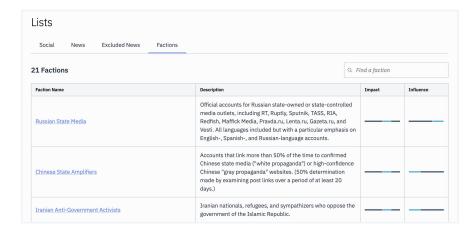

#### 5. Leverage Primer curated factions

Identify factions promoting specific agendas with curated audience segmentation. Receive automated daily SITREPs to track faction-driven narratives and gain intelligence on their activities.