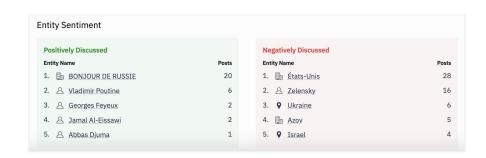

#### 7. Sentiment analysis of target groups

Obtain fine-grained sentiment insights regarding key groups' attitudes toward specific events, entities, or issues.