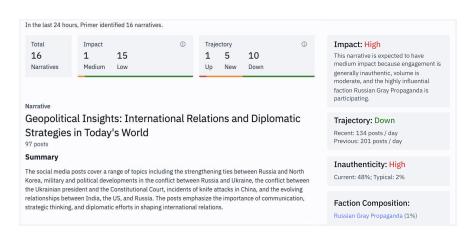

### 6. Detect and analyze adversarial narratives

Follow narratives from diverse social sources and identify influencers, intent, affiliations, and networks to understand motivations driving these conversations.

# 8. Identify inauthentic behavior

Pinpoint suspicious or inauthentic media activity. Filter for authentic content to prioritize accurate intelligence.