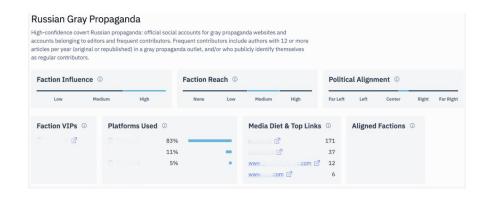

#### 5. Leverage Primer curated factions

Identify factions promoting specific agendas with curated audience segmentation. Receive automated daily SITREPs to track faction-driven narratives and gain intelligence on their activities.