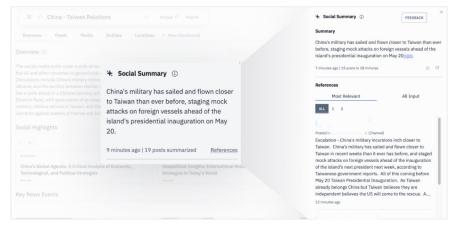

#### 2. Boost efficiency with live summaries

Stay mission-focused by quickly accessing real-time summaries, eliminating the need to manually sift through feeds.