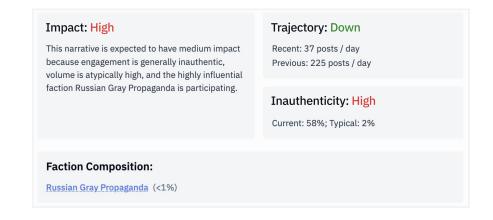

# 8. Identify inauthentic behavior

Pinpoint suspicious or inauthentic media activity. Filter for authentic content to prioritize accurate intelligence.